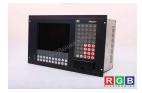

## **Repair PROVIT B&R AUTOMATION**

We will repair every B&R AUTOMATION device. If you cannot find the device that interests you, please contact us. We collect the devices **free of charge** via a courier or in person, thanks to which we are able to carry out the repair within several hours. We will diagnose your equipment **for free**, and if you do not decide on our service, you will not incur any costs. We offer **24 months warranty** for all completed repairs. We are available 24/7, also at weekends and on holidays. **Call us 24/7:** +48 71 750 09 77 and receive immediate help.

## SPECIFICATIONS

| MANUFACTURER | B&R AUTOMATION              |
|--------------|-----------------------------|
| MODEL        | PROVIT                      |
| CATEGORY     | Operator panels             |
| DIMENSIONS   | 48.0 cm x 48.0 cm x 17.0 cm |
| WEIGHT       | 7.0 kg                      |